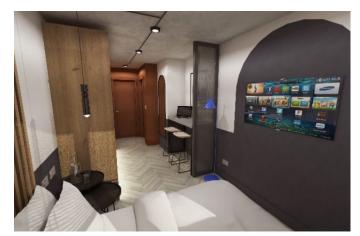

## Your Logo

Tax Band: Furnished: Furnished

- 3 brand new En-suite rooms and 2 stylish studio rooms
- · Modern fitted kitchen
- Open plan double bedroom area
- · All bills included
- Fully furnished to a high specification
- Communal Garden

· Sleek bathroom

· High speed broadband

•

A Collection of 3 brand new En-suite rooms and 2 stylish studio rooms in the heart of Brixton.

Modern kitchen, sleek shower room & open plan reception / bedroom area.

Fully furnished to a high specification inc brand new bed, wardrobe, TV, desk & chair.

The kitchens will be fully fitted out with fridge/freezer, washing machine/dryer, cookers and units.

Stunning communal gardens to the front and rear of the property.