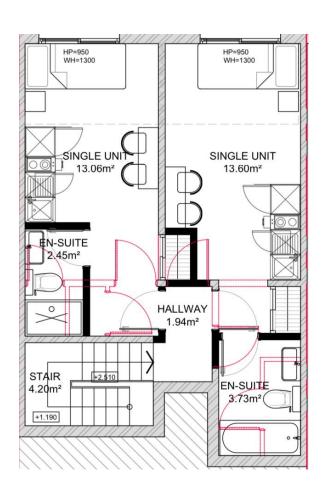

## Your Logo

Tax Band: Furnished: Furnished

- 3 brand new En-suite rooms and 2 stylish studio rooms
- · Modern fitted kitchen
- Open plan double bedroom area
- · All bills included
- Fully furnished to a high specification
- Communal Garden

· Sleek bathroom

· High speed broadband

•

A Collection of 3 brand new En-suite rooms and 2 stylish studio rooms in the heart of Brixton.

Modern kitchen, sleek shower room & open plan reception / bedroom area.