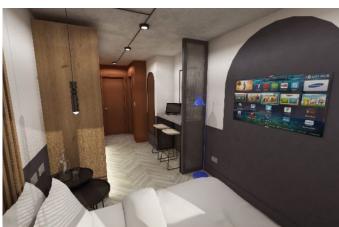

## Your Logo

Tax Band: Furnished: Furnished

- 3 brand new En-suite rooms and 2 stylish studio rooms
- · Modern fitted kitchen
- Open plan double bedroom area
- · All bills included
- Fully furnished to a high specification
- Communal Garden

· Sleek bathroom

· High speed broadband

•

A Collection of 3 brand new En-suite rooms and 2 stylish studio rooms in the heart of Brixton.

Modern kitchen, sleek shower room & open plan reception / bedroom area.

Fully furnished to a high specification inc brand new bed, wardrobe, TV, desk & chair.

The kitchens will be fully fitted out with fridge/freezer, washing machine/dryer, cookers and units.

Stunning communal gardens to the front and rear of the property.