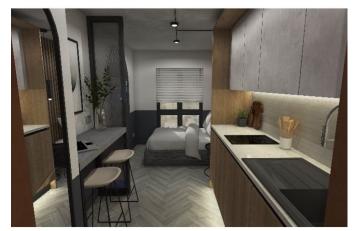

## Your Logo

Tax Band: Furnished: Furnished

- 3 brand new En-suite rooms and 2 stylish studio rooms
- · Modern fitted kitchen
- Open plan double bedroom area
- · All bills included
- Fully furnished to a high specification
- Communal Garden

· Sleek bathroom

· High speed broadband

•

A Collection of 3 brand new En-suite rooms and 2 stylish studio rooms in the heart of Brixton.

Modern kitchen, sleek shower room & open plan reception / bedroom area.

Fully furnished to a high specification inc brand new bed, wardrobe, TV, desk & chair.

The kitchens will be fully fitted out with fridge/freezer, washing machine/dryer, cookers and units.

Stunning communal gardens to the front and rear of the property.