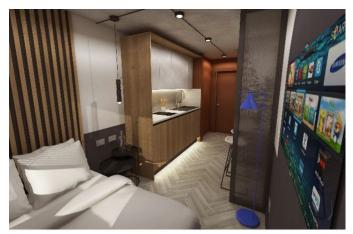

## Your Logo

Tax Band: Furnished: Furnished

- 3 brand new En-suite rooms and 2 stylish studio rooms
- · Modern fitted kitchen
- Open plan double bedroom area
- · All bills included
- Fully furnished to a high specification
- Communal Garden

· Sleek bathroom

· High speed broadband

•

A Collection of 3 brand new En-suite rooms and 2 stylish studio rooms in the heart of Brixton.

Modern kitchen, sleek shower room & open plan reception / bedroom area.

Fully furnished to a high specification inc brand new bed, wardrobe, TV, desk & chair.

The kitchens will be fully fitted out with fridge/freezer, washing machine/dryer, cookers and units.

Stunning communal gardens to the front and rear of the property.